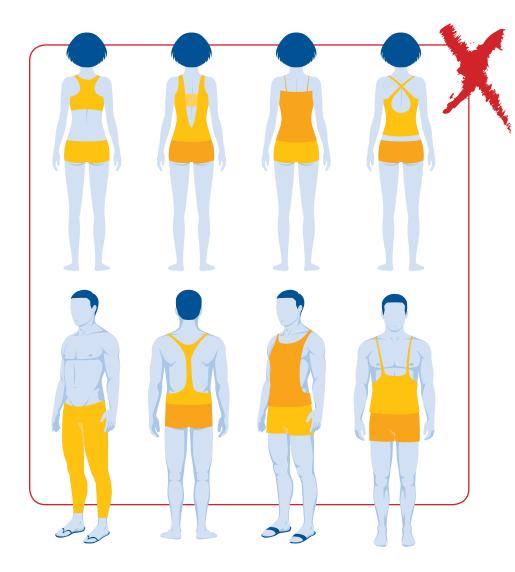

# IMPROPER ATTIRE

## **Tops**

Tops or shirts that expose undergarments, midriff or excessive amounts of back or chest/cleavage (i.e., backless, custom or muscle tanks)

#### **Bottoms**

Swimwear, saggy pants or shorts exposing any portion of the buttocks or undergarments while exercising

## **Footwear**

Bare feet or open-toed shoes (e.g., flip flops, sandals), high heels or clogs

Note: Clothing, jewelry and tattoos that are prejudicial to good order, discipline and morale are prohibited.