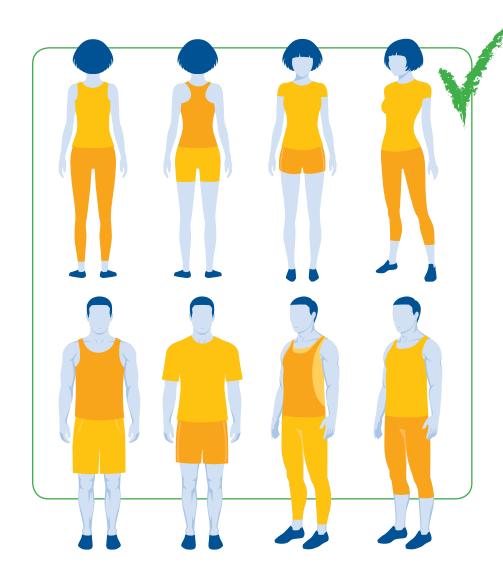

# PROPER ATTIRE

### **Tops**

Tops that meet the top of the shorts or pants and do not expose excessive amounts of midriff, back or chest/cleavage

#### **Bottoms**

Shorts/pants that provide adequate coverage of the buttocks

#### Footwear

Appropriate athletic shoes (i.e., tennis, running, court, cross-training, minimalist footwear)

Additional info: